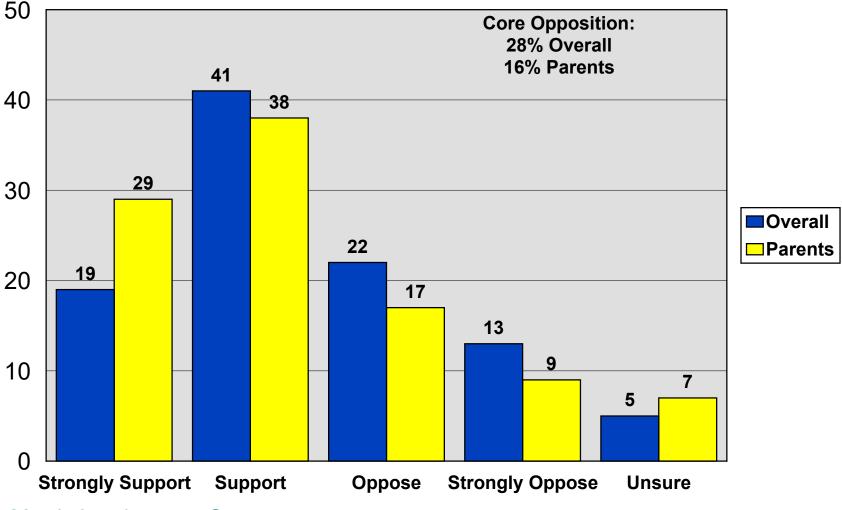

#### Parents be able to choose to send their children to a private or parochial school instead of their local public school district and receive state funding for tuition and transportation

2023 Metropolitan Area Managers Association