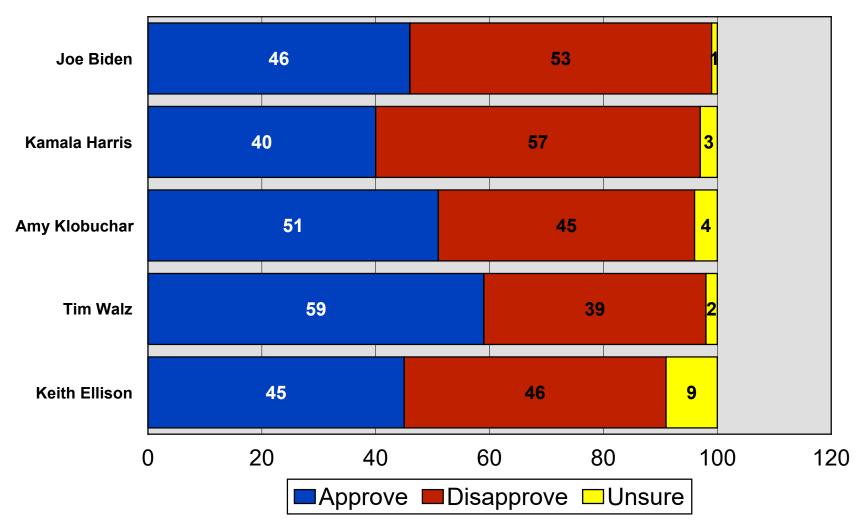

gers Association



## **Supreme Court Decision on Abortion**

2023 Metropolitan Area Managers Association



# **Abortion Policies**

### 2023 Metropolitan Area Managers Association



# Sue KIA and Hyundai for Role in Increasing Auto Thefts

2023 Metropolitan Area Managers Association



### **Restore Voting Rights to Felons**

2023 Metropolitan Area Managers Association



### Legalize Sports Betting

#### 2023 Metropolitan Area Managers Association



### **City Sales Tax Increase**

#### 2023 Metropolitan Area Managers Association



### Election Security vs. Making Voting Easier and Fairer

2023 Metropolitan Area Managers Association



## Show Photo ID to Vote

2023 Metropolitan Area Managers Association



# **Job Performance Ratings**

2023 Metropolitan Area Managers Association



# Walz Achieving "One Minnesota"

2023 Metropolitan Area Managers Association



## Hope Joe Biden Runs in 2024

2023 Metropolitan Area Managers Association



## Think Joe Biden Runs in 2024

2023 Metropolitan Area Managers Association



## **Republican Preference in 2024**

2023 Metropolitan Area Managers Association