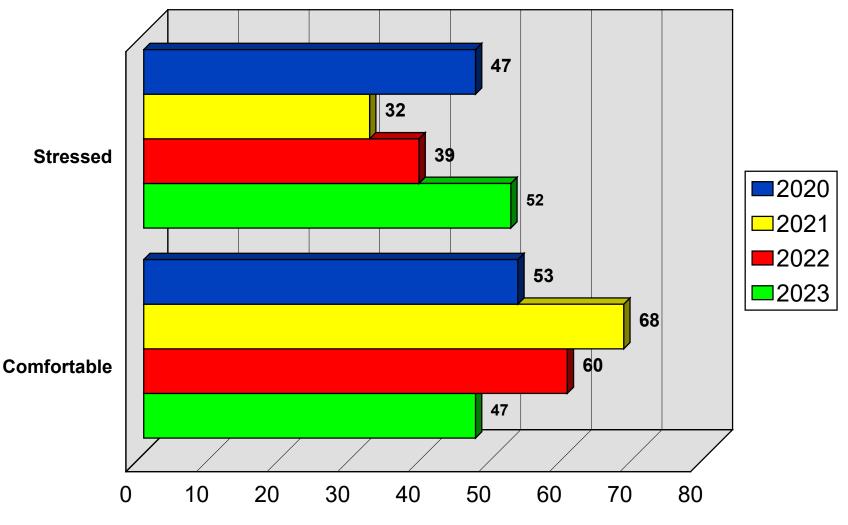

# "Buffet Line Politics: Coping with Intractable Issues"

### 2023 Metropolitan Area Managers Association March 23, 2023

# **Direction of Minnesota**

2023 Metropolitan Area Managers Association



# **Direction of United States**

2023 Metropolitan Area Managers Association



# **Financial Situation**

### 2023 Metropolitan Area Managers Association



Morris Leatherman Company

# **Party Identification**

### 2023 Metropolitan Area Managers Association



# Political Ideology

### 2023 Metropolitan Area Managers Association



# **Issue Concerns**

### 2023 Metropolitan Area Managers Association



### **Trust to Address Top Concern**

2023 Metropolitan Area Managers Association



### Worried about the Future of America's Democracy

2023 Metropolitan Area Managers Association



### **Concerned about Crime in Twin Cities Area**

#### 2023 Metropolitan Area Managers Association



### Feel Safe Going to Minneapolis and Saint Paul

#### 2023 Metropolitan Area Managers Association



## Prosecutors too Lenient in Minnesota

2023 Metropolitan Area Managers Association



### Legalization of Marijuana

2023 Metropolitan Area Managers Asso