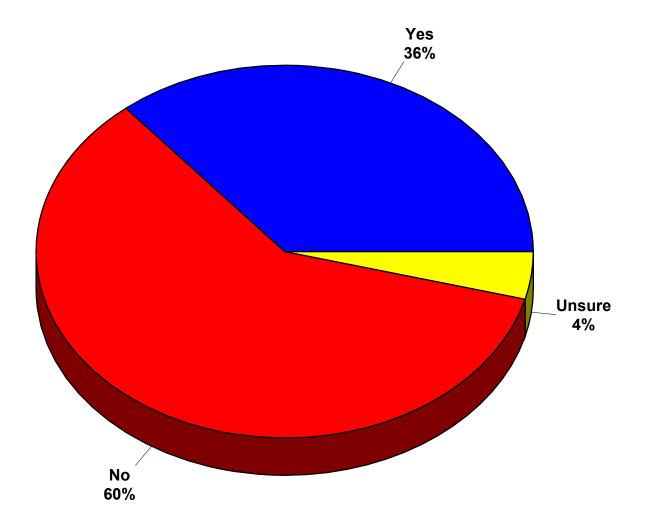

### Worried about the Future of America's Democracy

2023 Metropolitan Area Managers Association