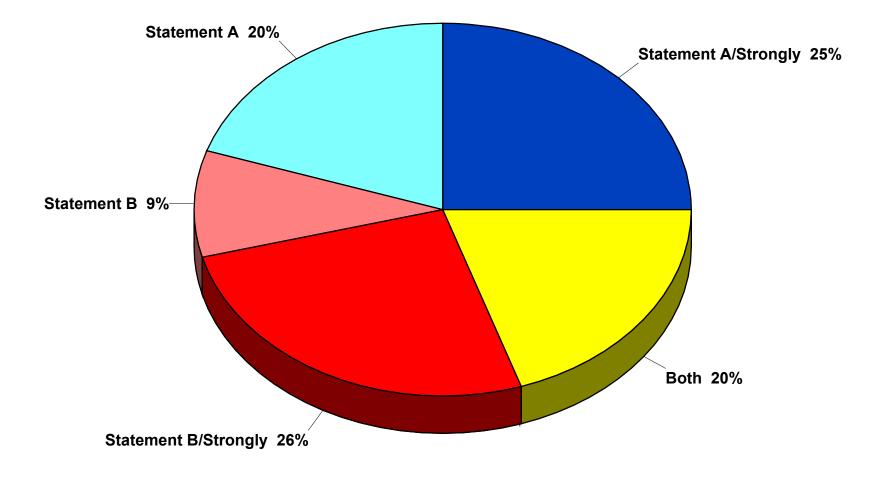

A) Right to prioritze keeping children safe from COVID-19 by using distance learning and having a mask policy OR

B) Irreparable damage has been done to children's mental health and academic achievement?