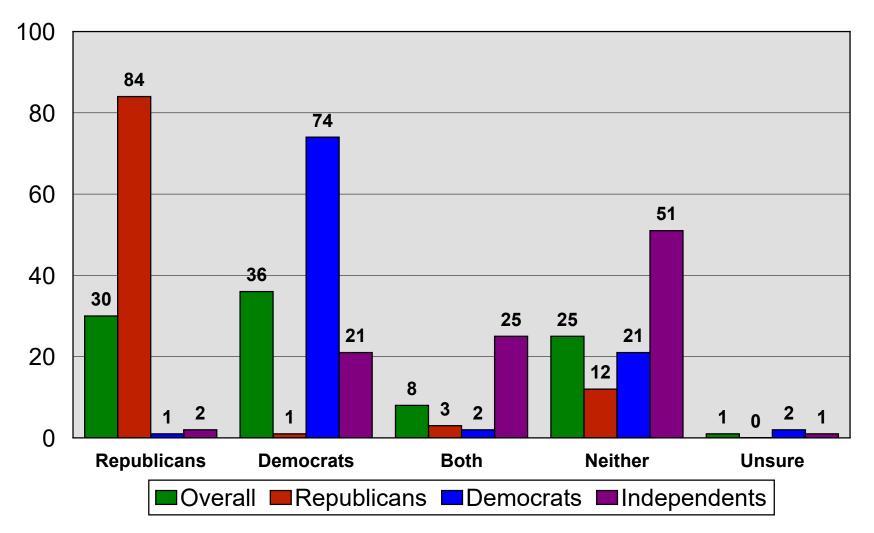

### **Trust to Address Top Concern**

2023 Metropolitan Area Managers Association