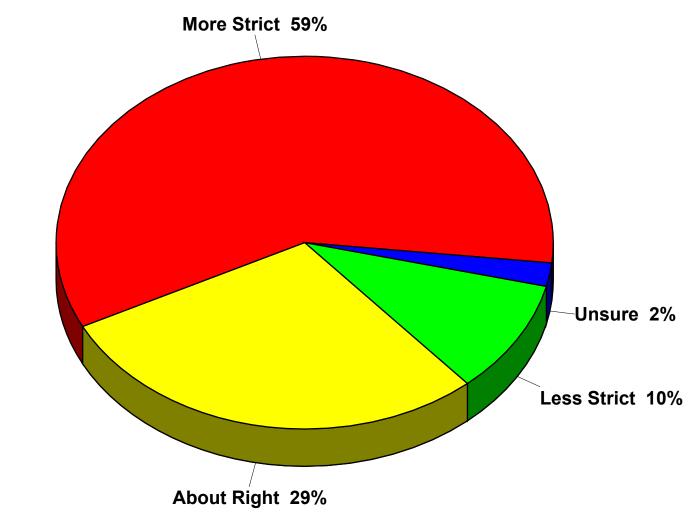

s Association



# Political Ideology

### 2023 Metropolitan Area Managers Association



# **Issue Concerns**

### 2023 Metropolitan Area Managers Association



### **Trust to Address Top Concern**

2023 Metropolitan Area Managers Association



### Worried about the Future of America's Democracy

2023 Metropolitan Area Managers Association



### **Concerned about Crime in Twin Cities Area**

#### 2023 Metropolitan Area Managers Association



### Feel Safe Going to Minneapolis and Saint Paul

#### 2023 Metropolitan Area Managers Association



## Prosecutors too Lenient in Minnesota

2023 Metropolitan Area Managers Association



### Legalization of Marijuana

2023 Metropolitan Area Managers Association



### Gun Laws in the United States

2023 Metropolitan Area Managers Association



# **Gun Policies**

### 2023 Metropolitan Area Managers Association



### Adequacy of Funding of Local Schools

2023 Metropolitan Area Managers Association



Morris Leatherman Company

## **Concerned about Curriculum**

2023 Metropolitan Area Managers Association



Morris Leatherman Company

#### Parents be able to choose to send their children to a private or parochial school instead of their local public school district and receive state funding for tuition and transportation

2023 Metropolitan Area Managers Association



A) Right to prioritze keeping children safe from COVID-19 by using distance learning and having a mask policy OR

B) Irreparable damage has been done to children's mental health and academic achievement?

#### 2023 Metropolitan Area Managers Association



## **Su