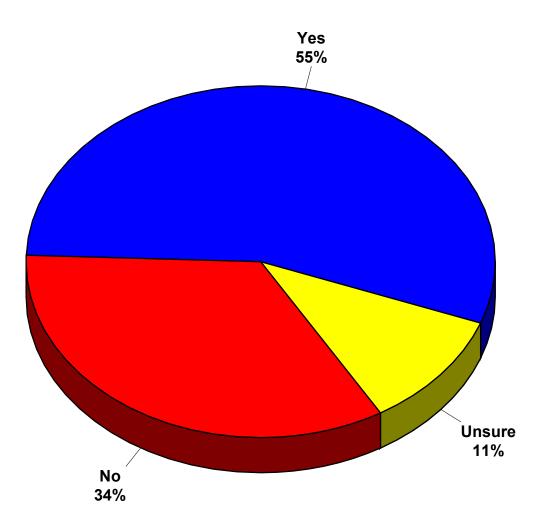

ts

2023 Metropolitan Area Managers Association



### **Restore Voting Rights to Felons**

2023 Metropolitan Area Managers Association



### Legalize Sports Betting

#### 2023 Metropolitan Area Managers Association



### **City Sales Tax Increase**

#### 2023 Metropolitan Area Managers Association



### Election Security vs. Making Voting Easier and Fairer

2023 Metropolitan Area Managers Association



## Show Photo ID to Vote

2023 Metropolitan Area Managers Association



# **Job Performance Ratings**

2023 Metropolitan Area Managers Association



# Walz Achieving "One Minnesota"

2023 Metropolitan Area Managers Association



## Hope Joe Biden Runs in 2024

2023 Metropolitan Area Managers Association



## Think Joe Biden Runs in 2024

2023 Metropolitan Area Managers Association



## **Republican Preference in 2024**

2023 Metropolitan Area Managers Association