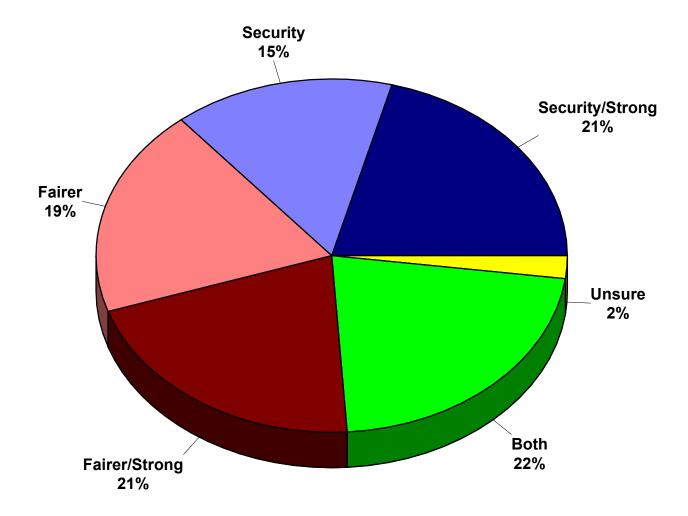

### Election Security vs. Making Voting Easier and Fairer

2023 Metropolitan Area Managers Association