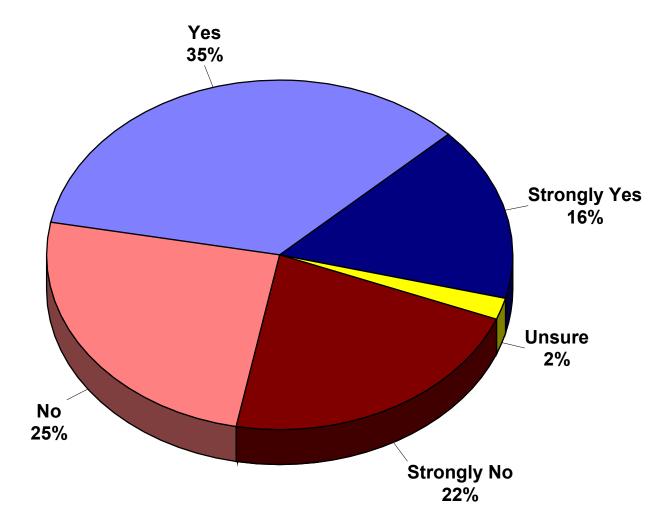

## **Supreme Court Decision on Abortion**

2023 Metropolitan Area Managers Association