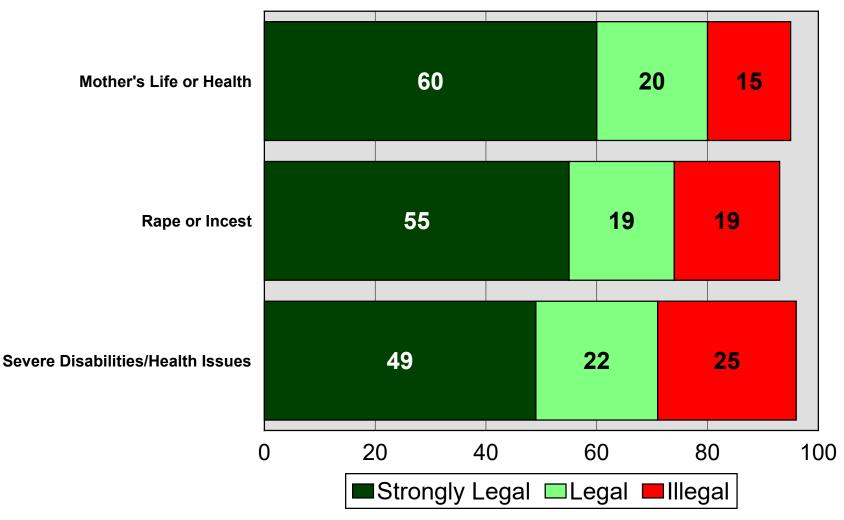

n



Morris Leatherman Company

## **Concerned about Curriculum**

2023 Metropolitan Area Managers Association



Morris Leatherman Company

#### Parents be able to choose to send their children to a private or parochial school instead of their local public school district and receive state funding for tuition and transportation

2023 Metropolitan Area Managers Association



A) Right to prioritze keeping children safe from COVID-19 by using distance learning and having a mask policy OR

B) Irreparable damage has been done to children's mental health and academic achievement?

#### 2023 Metropolitan Area Managers Association



## **Supreme Court Decision on Abortion**

2023 Metropolitan Area Managers Association



# **Abortion Policies**

### 2023 Metropolitan Area Managers Association



# Sue KIA and Hyundai for Role in Increasing Auto Thefts

2023 Metropolitan Area Managers Association



### **Restore Voting Rights to Felons**

2023 Metropolitan Area Managers Association



### Legalize Sports Betting

#### 2023 Metropolitan Area Managers Association



### **City Sales Tax Increase**

#### 2023 Metropolitan Area Managers Association



### Election Security vs. Making Voting Easier and Fairer

2023 Metropolitan Area Managers Association



## Show Photo ID to Vote

2023 Metropolitan Area Managers Association



# **Job Performance Ratings**

2023 Metropolitan Area Managers Association



# Walz Achieving "One Minnesota"

2023 Metropolitan Area Managers Association



## Hope Joe Biden Runs in 2024

2023 Metropolitan Area Managers Association



## Think Joe Biden Run