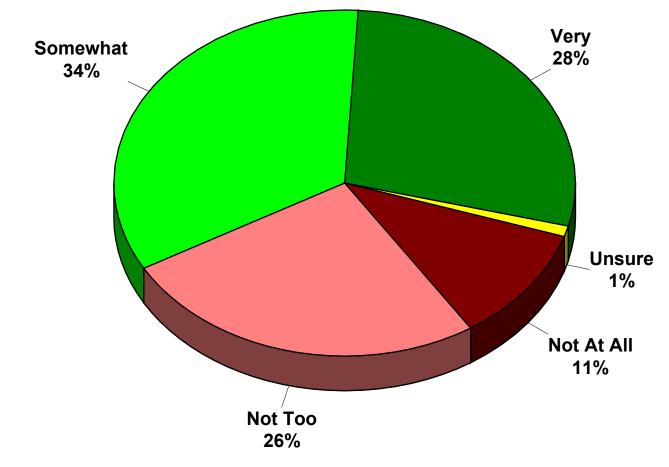

### Worried about the Future of America's Democracy

2023 Metropolitan Area Managers Association