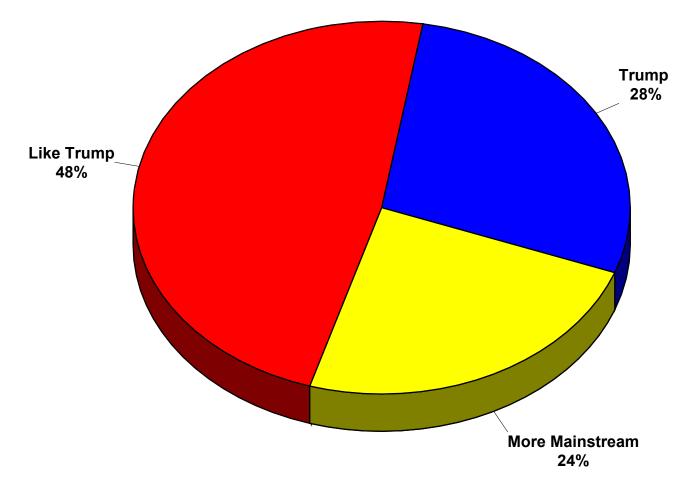

## **Republican Preference in 2024**

2023 Metropolitan Area Managers Association