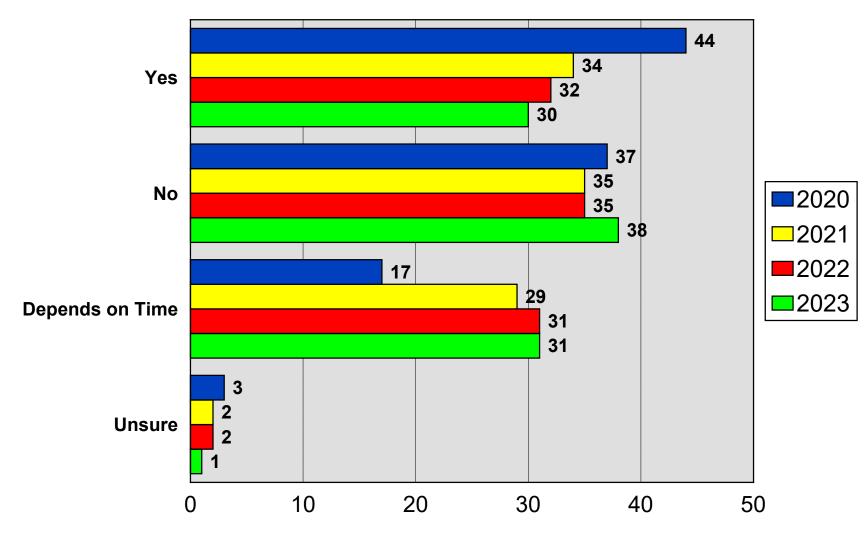

### Worried about the Future of America's Democracy

2023 Metropolitan Area Managers Association

### **Concerned about Crime in Twin Cities Area**

#### 2023 Metropolitan Area Managers Association